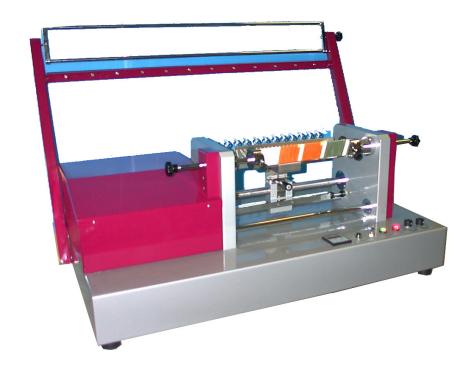

## **EPCOTEC COLOUR SAMPLING N°74/V**

This instrument is suitable to prepare colour pattern card of any type of yarns:

- Lengths from 150 mm. up to 320 mm. at least;
- Width 100 mm. maximum;

It winds up to 12 colours of yarn.

Number of windings is charged on the impulse counter with automatic forward, return and stop. Adjustable colours winding width, rotating speediness card and worm screw;

Card speediness specification:

- From 50 to 850 winding/minute

Worm screw specification:

- From 35 to 450 winding/minute

Supplied with yarn pre-tension system and tension device by inverter.

## **TECHNICAL SPECIFICATIONS:**

One phase supply:voltage to be specifiedDimensions:600 x 820 x 600 mm.Net weight:55 Kg.

Am Rollefer Berg 56 52078 Aachen, Germany Phone: +49 241 5710 7742 Fax: +49 241 5710 7744